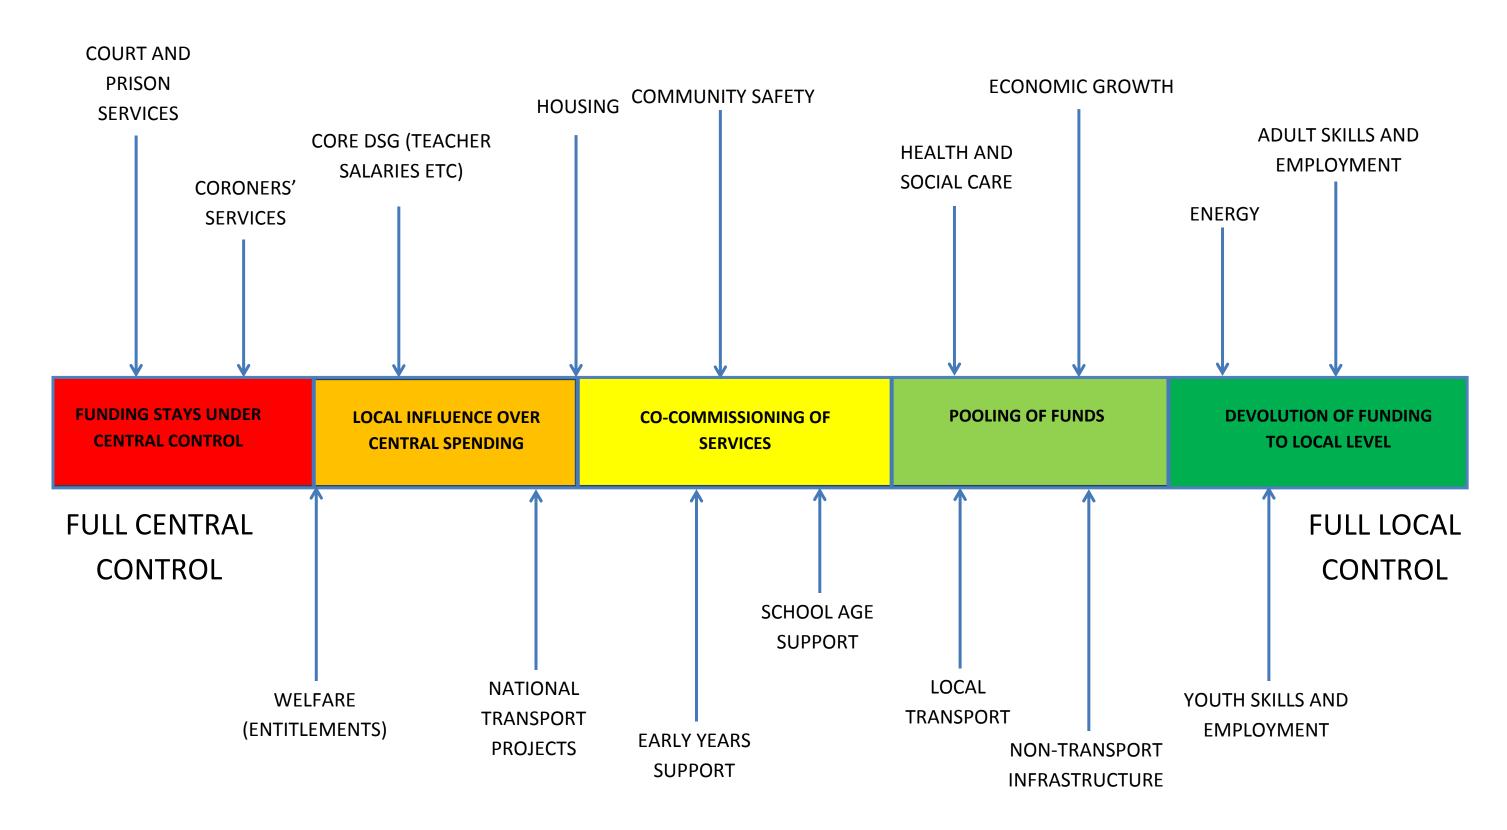

Annex C. Place based finance: spectrum chart

This chart illustrates the different nature of arrangements that place based finance blocks could be governed under. There are many approaches, ranging from full central control (to the left of the spectrum) to full local control (to the right of the spectrum), that governance could fall under depending on local circumstances and theoretical concerns – please see the slide pack for more information. The suggestions here represent what the LGA believes to be an 'ambitious' approach – but the exact mix, and types of blocks, will ultimately depend on local preferences and negotiations. There is no ideal one-size-fits-all solution.